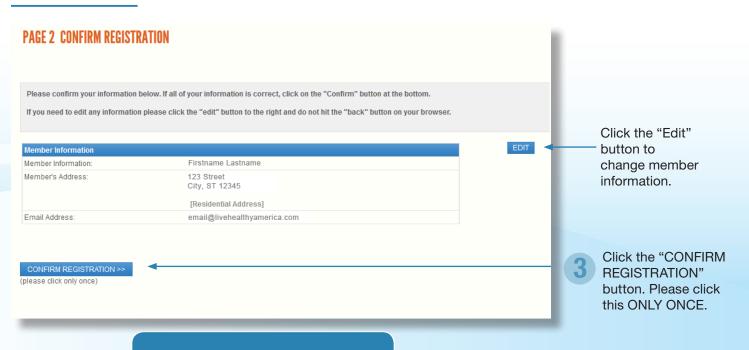

## We Choose Health 365 **Registration**

### Confirmation

**Registration is complete!** 