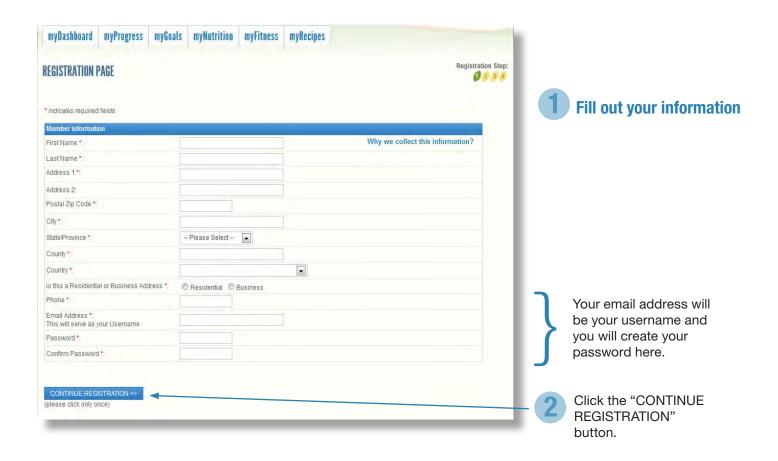

## **How to** register

### STEP 1: Go to www.wechoosehealth365.org

☐ Click in the orange "JOIN TODAY!" box.

### STEP **2:** Enter your Corporate/Group ID.

□ Enter your Company/Group ID in the light blue "GROUP ID" box, then click "SUBMIT".