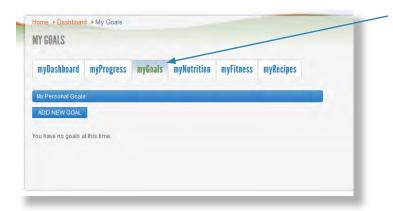

To enter your goals, click on "myGoals". Then select your goal from the pull down menu or enter in your goal. Then click the "SUBMIT" button.

View videos from the We Choose Health trainers.