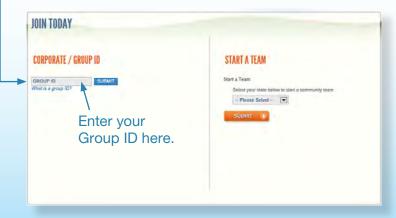

### STEP **2:** Enter your Corporate/Group ID.

□ Enter your Company/Group ID in the light blue "GROUP ID" box, then click "SUBMIT".