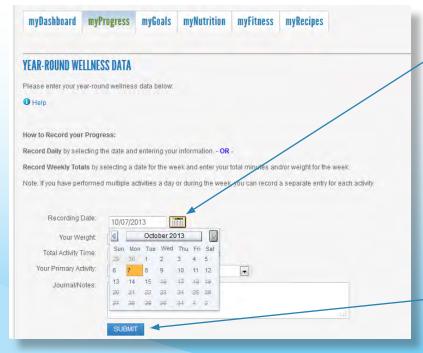

### **Recording Data**

Record totals by clicking the calendar icon and selecting a date and enter your total minutes and/ or weight for the week.

Enter your current weight and your total activity minutes for the week.

**Note:** If you have performed multiple activities a day or during the week, you can record a separate entry for each activity.

Click "SUBMIT" and you are finished.

GOAL DATE

HEIGHT

.