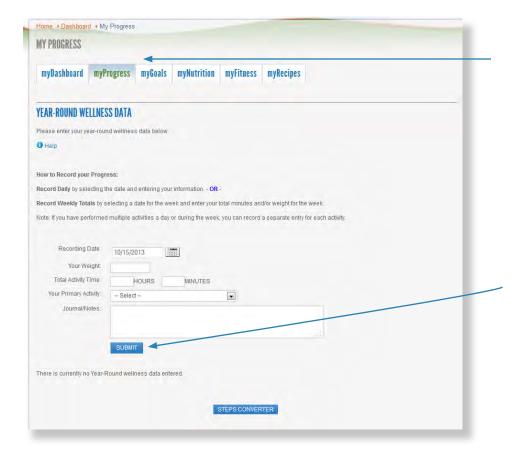

#### **Click the MyProgress**

You'll see that today's date is selected in the "Recording Date" drop-down list. Select the corresponding date from the drop-down and enter in your current weight and/or activity minutes for that day. Select your primary activity and enter in any notes you may have.

Click the "SUBMIT" button and you are finished.

### **Recording Data**

Record totals by clicking the calendar icon and selecting a date and enter your total minutes and/ or weight for the week.

Enter your current weight and your total activity minutes for the week.

**Note:** If you have performed multiple activities a day or during the week, you can record a separate entry for each activity.

Click "SUBMIT" and you are finished.

GOAL DATE

HEIGHT

.