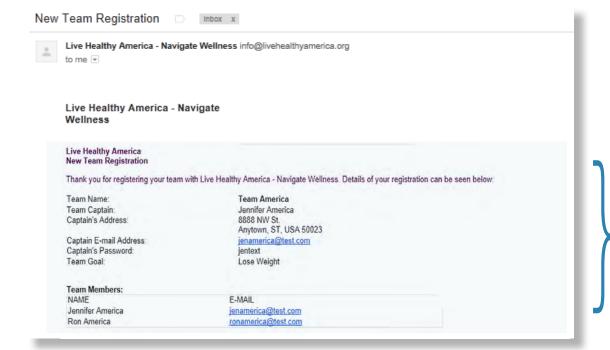

## **Confirmation email**

Participants will receive a confirmation email from We Choose Health containing their username and password once registration is completed.