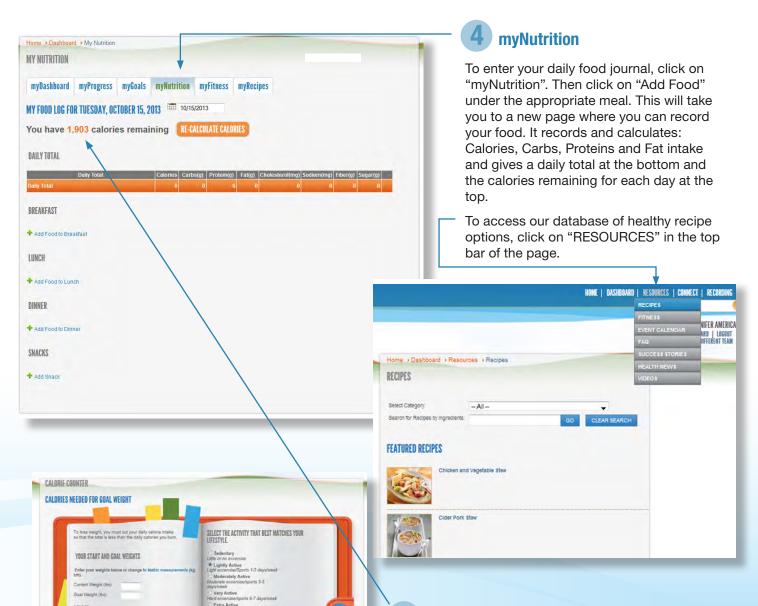

### **myRecipes**

Click on "myRecipes" to access an extensive database to find a healthy and delicious meal to share with your family or friends.