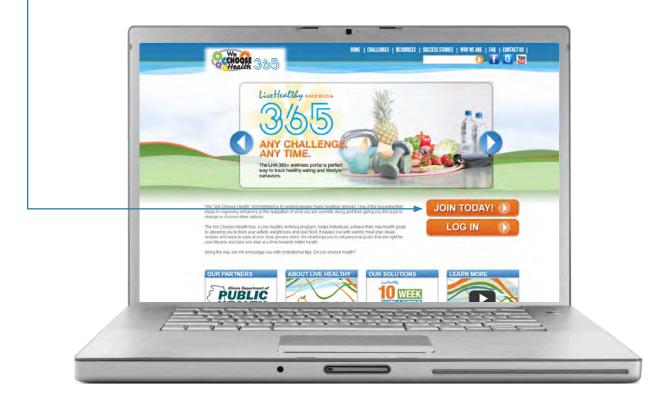

### STEP 1: Go to www.wechoosehealth365.org

☐ Click in the orange "JOIN TODAY!" box.