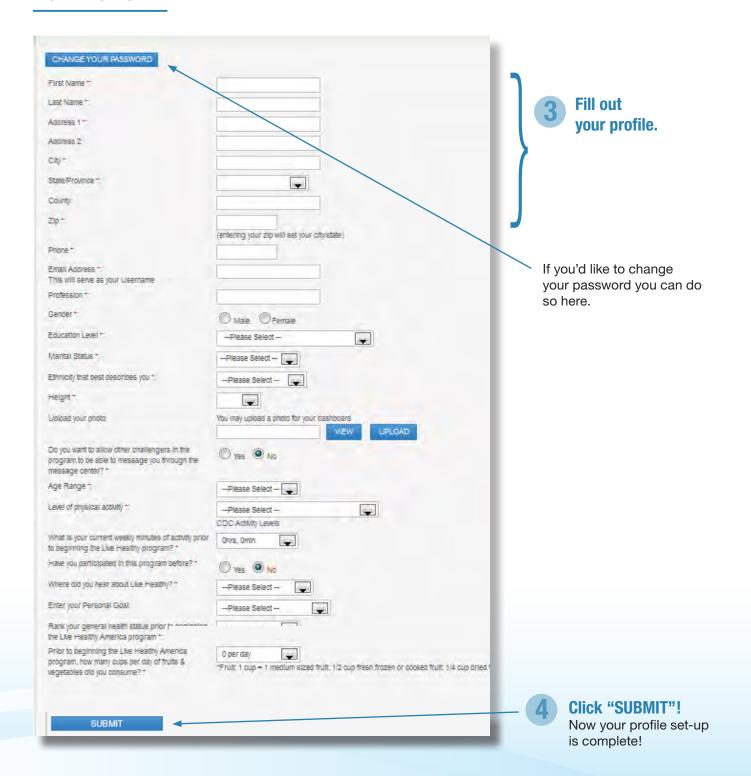

## Profile Set-Up

#### Profile set-up is REQUIRED

### **Edit Profile**

## How to Use Your Dashboard

When you initially registered online, you created your email login and password for the Dashboard. On the dashboard, you have the ability to edit your individual profile if needed.